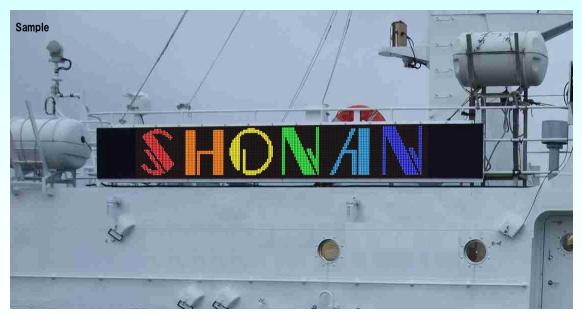

## ELECTRIC DISPLAY SYSTEM for SHIPS Model: STMD-06408

Full-color display system for ships that use ultra-bright wide-angle LEDs

- (1) Messages can be displayed in many of the world's languages.
- (2) Users can edit and save messages on personal computers.
- (3) Users can see messages shown on main displays on controller display on controller displays as well.
- (4) Using controllers, users can easily choose the messages they produced on personal computers. They can also select languages with controllers. They can even make all necessary display operations with personal computers-without using controllers.
- (5) Users can have messages either displayed continuously, scrolled or blinked.
- (6) Speed and brightness can be adjusted at many different levels.